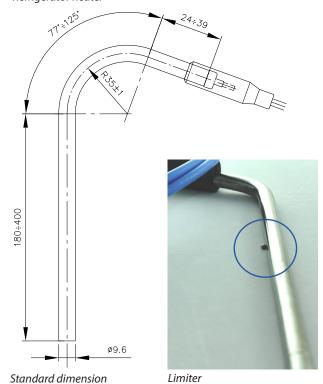

#### >> Technical specification

| Material      | AISI 321/EN 1.4541 Ø 9,6 mm                                                                                                                                                                                                                 |
|---------------|---------------------------------------------------------------------------------------------------------------------------------------------------------------------------------------------------------------------------------------------|
| Dimension     | Diameter Ø 9,6 mm<br>Lenght 180 ÷ 400 mm<br>Bend 77 ÷125°<br>Cold zone 35–150 mm<br>Cabels 100 ÷ 2000 mm<br>Handle 52x13x21mm (L x W x T)                                                                                                   |
| Fixing device | > Limiter - installation depth in the refrigerator<br>> Place on the metal clip fastening                                                                                                                                                   |
| Connections   | Cable:  >Silicone 0,25 ÷ 2,5 mm <sup>2</sup> >PVC 0,25 ÷ 2,5 mm <sup>2</sup> >EPDM 0,25 ÷ 2,5 mm <sup>2</sup> >Teflone 0,25 ÷ 2,5mm <sup>2</sup> Double-insulated cable:  >Silicone 0,5 ÷ 1,5mm <sup>2</sup> >EPDM 0,5 ÷ 1,5mm <sup>2</sup> |
| Design        | One side connection The applicability of the grounding wire                                                                                                                                                                                 |
| Power         | 80 ÷ 325 W                                                                                                                                                                                                                                  |