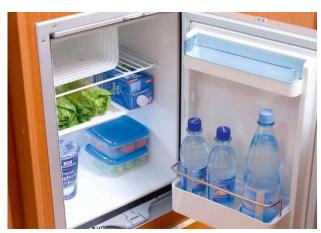

#### >> Fields of application

Absorption refrigerators for household use (hotel mini-bars, home refrigerators)

The elements meet requirements acc. to EN 60335-1

 Absorption refrigerators for mobile applications (trailers and campers, boats)

Absorbtion refrigerator