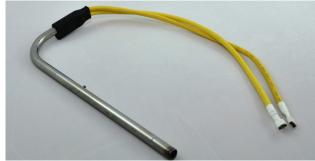

#### >> Description

Construction of tubular heating elements designed for use in absorption refrigeratons is characterized by its compact and safe design. It allows easy and quick installation of the heater unit. Construction possibilities allow to design the heaters with voltage from 24 to 240V, what anable to apply this solution for stationary and mobile (campers) work conditions.

#### >> Technical specification

| Material      | AISI 321/EN 1.4541 Ø 9,6 mm                                                                                                                                                                                                                 |
|---------------|---------------------------------------------------------------------------------------------------------------------------------------------------------------------------------------------------------------------------------------------|
| Dimension     | Diameter Ø 9,6 mm<br>Lenght 180 ÷ 400 mm<br>Bend 77 ÷125°<br>Cold zone 35–150 mm<br>Cabels 100 ÷ 2000 mm<br>Handle 52x13x21mm (L x W x T)                                                                                                   |
| Fixing device | > Limiter - installation depth in the refrigerator<br>> Place on the metal clip fastening                                                                                                                                                   |
| Connections   | Cable:  >Silicone 0,25 ÷ 2,5 mm <sup>2</sup> >PVC 0,25 ÷ 2,5 mm <sup>2</sup> >EPDM 0,25 ÷ 2,5 mm <sup>2</sup> >Teflone 0,25 ÷ 2,5mm <sup>2</sup> Double-insulated cable:  >Silicone 0,5 ÷ 1,5mm <sup>2</sup> >EPDM 0,5 ÷ 1,5mm <sup>2</sup> |
| Design        | One side connection The applicability of the grounding wire                                                                                                                                                                                 |
| Power         | 80 ÷ 325 W                                                                                                                                                                                                                                  |

Refrigerator heater