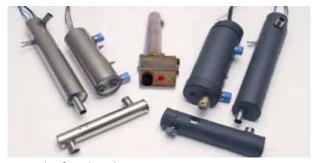

>> Type of heating

Water heating Oil heating, etc.

#### >> Material

Tube and element in stainless steel: AISI 304/EN 1.4303, AISI 316L/EN 1.4404 or acc. to customer spec.

#### >> Dimension

Tube dimension: 76, 101,6, 63,5 mm

## >> Fields of application

Heat pumps Under floor heating Solar heating

# >> Connection

Inlet G ¾", 1", 1¼" Outlet G ¾" 1", 1¼"

## >> Types

Wide range of electrical connections and water couplings
Can also be supplied with thermal insulation
Can also be supplied with different types of connection boxes

## >> Optional

Thermostat, temperature sensor, thermal cut-off, flow sensor, cable harness, connection box, thermal insulation, air vent, drainage valve, etc.

Depending on model: max 5-7 bar water pressure The elements meet requirements acc. to EN 60335-1



Example of product design