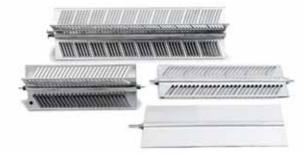

# 1.06.00 Aluminium elements

With elements in aluminium you benefit from the excellent heat conduction of the material. You get a fast and even heating profile. Backer aluminium elements are developed to improve elderly, traditional heat systems. Our products guarantee a noiseless operation. The elements can also be delivered with enlarged surfaces allowing for compact design. The aluminium elements can also be surface treated to further improve the radiation efficiency.

#### >> Types

One alt. two wattage ratings/element Connection at one or two ends X- or I-profile Element for convection Element for radiation Anodized elements Painted elements