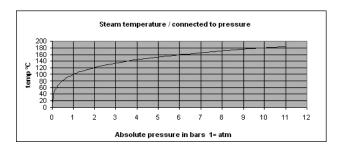

#### >> Technical specification

| Material     | Boiler in stainless AISI 304/EN 1.4301<br>Heating elements AISI 316L/EN 1.4404                                                                                                         |
|--------------|----------------------------------------------------------------------------------------------------------------------------------------------------------------------------------------|
| Dimension    | acc. to customer spec.                                                                                                                                                                 |
| Effekt       | acc. to customer spec. (see diagram)                                                                                                                                                   |
| Voltage      | Max 480 V                                                                                                                                                                              |
| Pressure     | Normally running 1 Bar (pressure can be higher, max 6 Bar depending on design)                                                                                                         |
| Temperature  | 100°C supplied with thermal cut-off.<br>BTC 130°C (+10-0°C)                                                                                                                            |
| Surface load | 1 kW = 15,3 W/cm <sup>2</sup><br>2,4 kW = 15,4 W/cm <sup>2</sup>                                                                                                                       |
| Options      | Thermosats, temperature sensors, pressure switch, thermal cut-off, level sensor, descaling system, cable harness, connection box, thermal insulation, drainage valve, pump (Ulca) etc. |
| Safety       | The elements meet requirements acc. to EN 60335-1                                                                                                                                      |
| Pre heating  | 1 kW operating element, 4 minutes to full                                                                                                                                              |