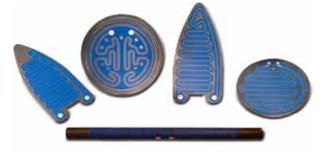

# 2.02.00 Thick film elements

Thick film elements from Backer provide quick heating and have good heat transmission ability. The elements are easy to adapt to different applications and are of compact design.

### >> Material

Thick film on plane plate of stainless steel, AISI 304/EN 1.4301

#### >> Dimension

Maximum length, width, diameter 150 mm

# >> Fields of application

Water heaters
Washing machines
Irons
Devices for applying of ski waxing

# >> Assembly

Fixing in the object

### >> Connection

Flat connectors Cables

## >> Others

Operating temperature maximum 500°C







Example of product design