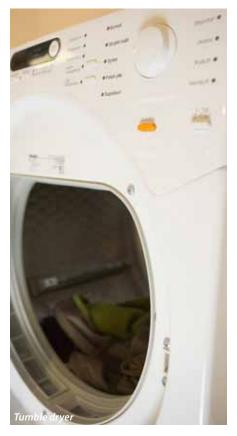

# 4.04.00 Suspended wire elements

Backer manufacture suspended wire elements in a wide range. For example with open spirals for use in e.g. tumble driers, as ceramic ring elements for tool heating or as over the side immersion heaters to mention a few. Regulation/control with thermostat and/or thermal cut-off.

#### >> Fields of application

Tumble driers (for household and professional use)
Fan heaters
Heating curtains
Tools
Convectors