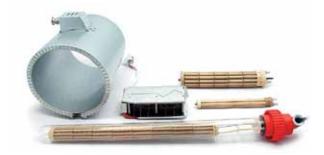

Suspended wire elements

Backer manufacture suspended wire elements in a wide range. For example with open spirals for use in e.g. tumble driers, as ceramic ring elements for tool heating or as over the side immersion heaters to mention a few. Regulation/control with thermostat and/or thermal cut-off.

## >> Types of heating

Air

Contact heating

#### >> Material

Galvanized steel Micanite Ceramic material for support

#### >> Dimension

Adapted to fit the application

#### >> Fields of application

Tumble driers (for household and professional use)
Fan heaters
Heating curtains
Tools
Convectors

# >> Assembly

Acc. to customer specification

#### >> Connection

Flat pin connectors, cables with different connections or acc. to customer spec.

## >> Design

Acc. to customer specification



Example of product design