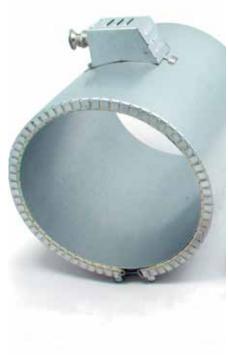

Suspended wire element

# 4.04.00 Suspended wire elements

Backer manufacture suspended wire elements in a wide range. For example with open spirals for use in e.g. tumble driers, as ceramic ring elements for tool heating or as over the side immersion heaters to mention a few. Regulation/control with thermostat and/or thermal cut-off.

#### >> Material

Galvanized steel Micanite Ceramic material for support