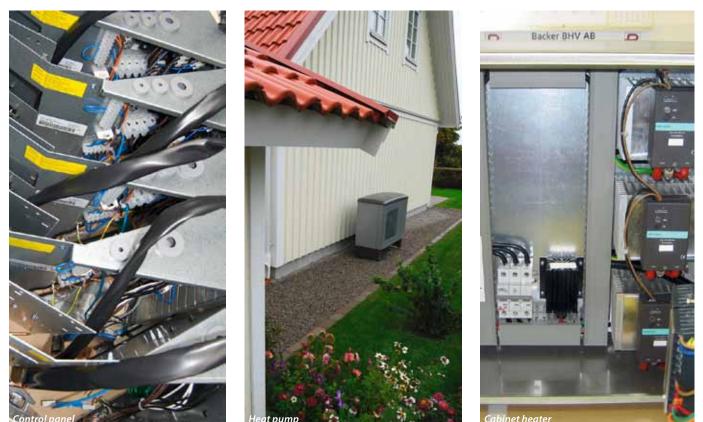

## 8.04.00 Control systems, electrical control panels

Backer's steering panels are developed to improve communication between consumer and final system. The maintenance of the product is easy; it doesn't require specialist knowledge or skill. All functions are accessible from simple interface which provides simple ways of control for a wide range of products.

Electric water heaters
Assembly

Depending on application

>> Connection

The panels are ready to install by different types of connections, cables and terminals; modular and flat cables, receptacles, round pins, edge connectors etc.

## >> Control/quality

Every panel is tested electrically according to EN 60335-1 and produced peaceably from ROHS Standard. Build in temperature cut-off, auto fuses, overheating relays.

>>